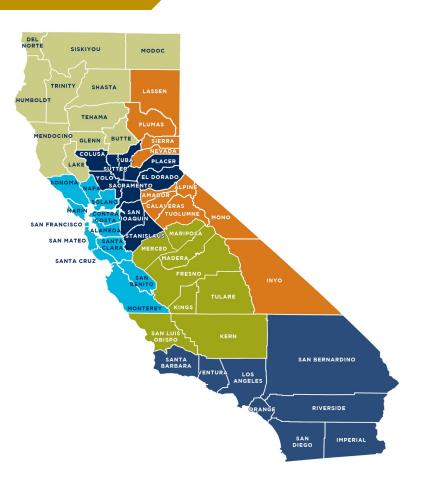

## J. WOODS BEVERAGE IS:

- 1. A full-service California wholesaler with temperature-controlled warehouses in both the North and South, with 95% next day delivery
- 2. Covering 42 counties with 20 million wine consumers
- 3. Selling to and servicing all major chains and the leading independent retail and on-premise accounts
- 4. Well financed with ten years of volume and dollar growth
- 5. A priority customer for our biggest supplier, Scotto Cellars, the USA's 45th largest winery (WBM)

### J. WOODS BEVERAGE HAS:

- >700 core customers ordering at least once a month
- 2. 400 more ordering at least once a quarter
- 19 territory managers backed by a 6person support staff
- 4. Over 1,600 sales calls per week in 42 counties
- 5. A strong channel mix: 75% Off Premise, 25% On Premise