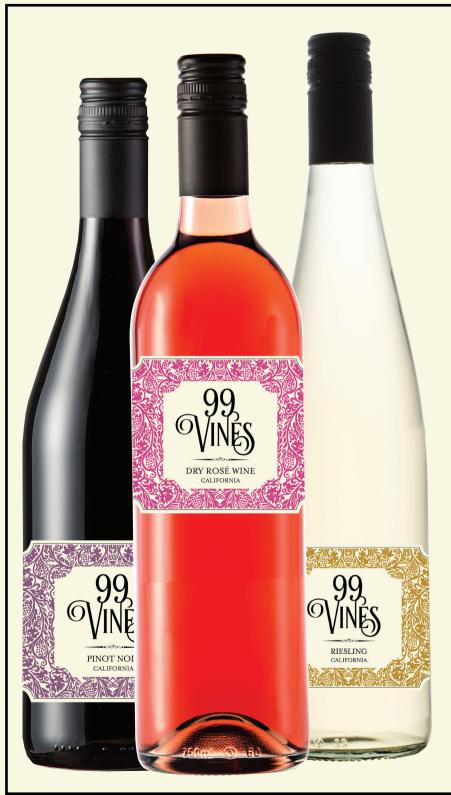

Introducing the New Look of 99 Vines, the wine that brings you good taste from the heart of California's wine country. The reds, whites and blush wines inside this striking new package will fill your glass with the good taste that comes from the vineyards surrounding Highway 99.

| Cabernet Sauvignon | .750 | 6 84586 60702 2 | 1.5 | 6 84586 60708 4 |
|--------------------|------|-----------------|-----|-----------------|
| Merlot             | .750 | 6 84586 60703 9 | 1.5 | 6 84586 607091  |
| PINOT NOIR         | .750 | 6 84586 60714 5 |     |                 |
| Red 99             | .750 | 6 84586 00100 4 |     |                 |
| SHIRAZ             | .750 | 6 84586 60705 3 |     |                 |
| Sweet Red          | .750 | 6 84586 000991  |     |                 |
| Zinfandel          | .750 | 6 84586 60700 8 |     |                 |

Our WHITE WINES are crisp, unoaked and filled with refreshing citrus flavors, so they are ideal for celebrating a sunset or with your favorite appetizers, chicken, seafood and vegetarian dishes.

| Chardonnay   | .750 | 6 84586 60704 6 | 1.5 | 6 84586 60710 7 |
|--------------|------|-----------------|-----|-----------------|
| PINOT GRIGIO | .750 | 6 84586 60701 5 | 1.5 | 6 84586 60707 7 |
| Moscato      | .750 | 6 84586 60715 2 |     |                 |
| Riesling     | .750 | 6 84586 00145 5 |     |                 |

Our BLUSH WINES are made to be enjoyed before meals or with spicy Asian/Latin foods, backyard barbeques, picnics or whenever you need a versatile blush wine.

| Dry Rosé        | .750 | 6 84586 00146 2 |     |                 |
|-----------------|------|-----------------|-----|-----------------|
| White Zinfandel | .750 | 6 84856 60713 8 | 1.5 | 6 84586 60712 1 |